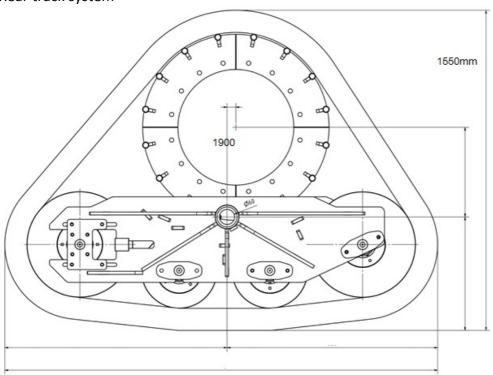

MT Produktion GmbH Galinastraße 18 A-6710 Nenzing

www.m-track.eu

# Data sheet

MTrack GBL635







#### MTrack GBL635

Track system GBL635 for medium-sized tractors between 120 hp and 180 hp

## 1 Weight

The weights of the Track system GBL635 are as follows:

Track system incl. vehicle attachments: 3190 kg

Maximum speed allowed on the road: 25 km/h Maximum permitted speed in the field: 10 km/h

Maximum permissible total axle load on the front axle: 4600 kg Maximum permissible total axle load on the rear axle: 8200 kg

#### 2 Dimension

Front track system







### Rear track system







## 3 Speed

Reduction of the vehicle speed using the John Deere 6120M as an example

JD 6120M with rear axle tires 600/65 R34  $\rightarrow$  v <sub>(max)</sub> = 43 km/h with wheels

JD 6120M with Track system GBL635

 $\rightarrow$  v  $_{(max)}$  = 26.1 km/h with Track system GBL635