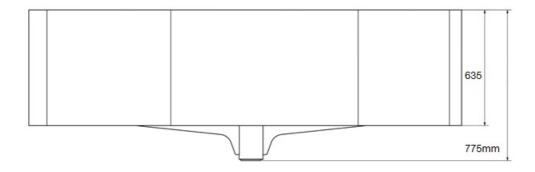

MT Produktion GmbH Galinastraße 18 A-6710 Nenzing

www.m-track.eu

# Data sheet

MTrack GBL635







#### MTrack GBL635

Track system GBL635 for medium-sized tractors between 120 hp and 180 hp

## 1 Weight

The weights of the Track system GBL635 are as follows:

Track system incl. vehicle attachments: 3190 kg

Maximum speed allowed on the road: 25 km/h Maximum permitted speed in the field: 10 km/h

Maximum permissible total axle load on the front axle: 4600 kg Maximum permissible total axle load on the rear axle: 8200 kg

#### 2 Dimension

Front track system







### Rear track system







## 3 Speed

Reduction of the vehicle speed using the John Deere 6120M as an example

JD 6120M with rear axle tires 600/65 R34  $\rightarrow$  v <sub>(max)</sub> = 43 km/h with wheels

JD 6120M with Track system GBL635

 $\rightarrow$  v  $_{(max)}$  = 26.1 km/h with Track system GBL635