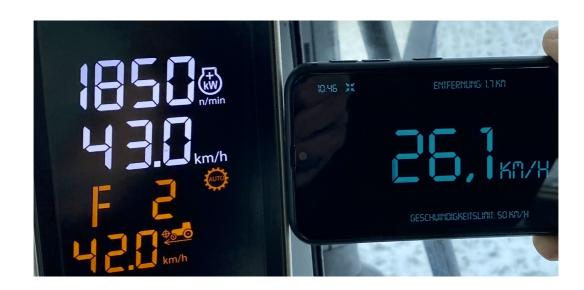

## 3 Speed

Reduction of the vehicle speed using the John Deere 6120M as an example

JD 6120M with rear axle tires 600/65 R34  $\rightarrow$  v <sub>(max)</sub> = 43 km/h with wheels

JD 6120M with Track system GBL635

 $\rightarrow$  v  $_{(max)}$  = 26.1 km/h with Track system GBL635