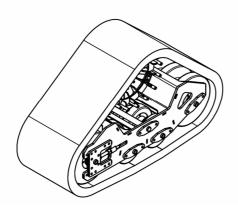

#### MTrack GBL635

Track system GBL635 for medium-sized tractors between 120 hp and 180 hp