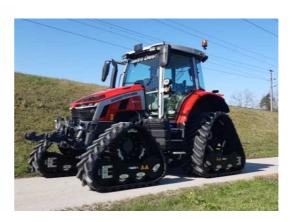

#### MTrack GBL635

Track system GBL635 for medium-sized tractors between 120 hp and 180 hp

## 3 Speed

Reduction of the vehicle speed using the John Deere 6120M as an example

JD 6120M with rear axle tires 600/65 R34  $\rightarrow$  v <sub>(max)</sub> = 43 km/h with wheels

JD 6120M with Track system GBL635

 $\rightarrow$  v  $_{(max)}$  = 26.1 km/h with Track system GBL635