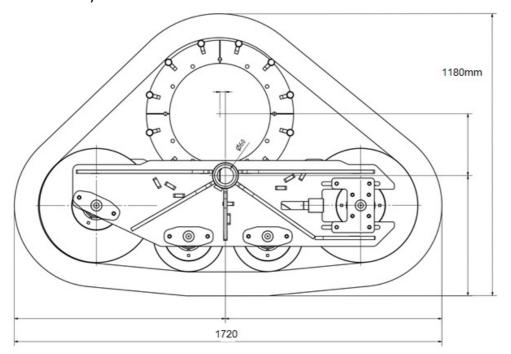

MT Produktion GmbH Galinastraße 18 A-6710 Nenzing

www.m-track.eu

# Data sheet

MTrack GBL635







#### MTrack GBL635

Track system GBL635 for medium-sized tractors between 120 hp and 180 hp

## 1 Weight

The weights of the Track system GBL635 are as follows:

Track system incl. vehicle attachments: 3190 kg

Maximum speed allowed on the road: 25 km/h Maximum permitted speed in the field: 10 km/h

Maximum permissible total axle load on the front axle: 4600 kg Maximum permissible total axle load on the rear axle: 8200 kg

#### 2 Dimension

Front track system







### Rear track system







## 3 Speed

Reduction of the vehicle speed using the John Deere 6120M as an example

JD 6120M with rear axle tires 600/65 R34  $\rightarrow$  v <sub>(max)</sub> = 43 km/h with wheels

JD 6120M with Track system GBL635

 $\rightarrow$  v  $_{(max)}$  = 26.1 km/h with Track system GBL635