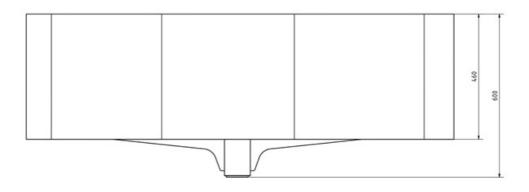

MT Produktion GmbH Galinastraße 18 A-6710 Nenzing

www.m-track.eu

# Data sheet

MTrack GBL635







#### MTrack GBL635

Track system GBL635 for medium-sized tractors between 120 hp and 180 hp

## 1 Weight

The weights of the Track system GBL635 are as follows:

Track system incl. vehicle attachments: 3190 kg

Maximum speed allowed on the road: 25 km/h Maximum permitted speed in the field: 10 km/h

Maximum permissible total axle load on the front axle: 4600 kg Maximum permissible total axle load on the rear axle: 8200 kg

#### 2 Dimension

Front track system







### Rear track system







## 3 Speed

Reduction of the vehicle speed using the John Deere 6120M as an example

JD 6120M with rear axle tires 600/65 R34  $\rightarrow$  v <sub>(max)</sub> = 43 km/h with wheels

JD 6120M with Track system GBL635

 $\rightarrow$  v  $_{(max)}$  = 26.1 km/h with Track system GBL635