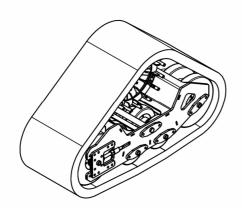

#### MTrack GBL 460

Track system GBL460 for medium-sized tractors between 100 hp and 150 hp

#### 2 Dimension