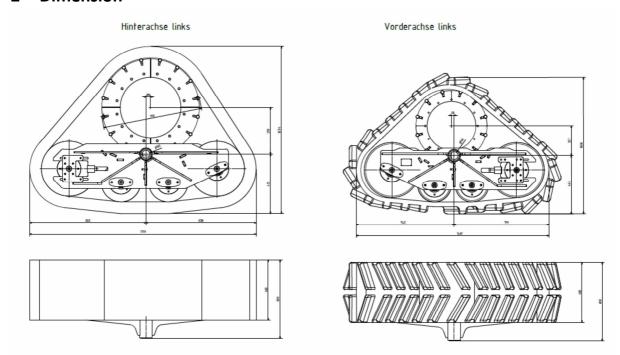

MT Produktion GmbH Galinastraße 18 A-6710 Nenzing

www.m-track.eu

# Data sheet

MTrack GBL460







#### MTrack GBL 460

Track system GBL460 for medium-sized tractors between 100 hp and 150 hp

## 1 Weight

The weights of the Track system GBL460 are as follows:

Track system 2110 kg Vehicle attachments 410 kg Total 2520kg

Maximum speed allowed on the road: 25 km/h Maximum permitted speed in the field: 10 km/h

Maximum permissible total axle load on the front axle: 3500 kg Maximum permissible total axle load on the rear axle: 6500 kg

#### 2 Dimension



## 3 Speed

Reduction of the vehicle speed using the Massey Ferguson 5711M as an example

MF 5711M with municipal tires RA 540/65 R38 with D=1665mm

 $-> v_{(max)} = 45 \text{ km/h}$  with wheels

MF 56711M with Track system GBL 460 RA with D=755mm  $\rightarrow v_{(max)} = 20.5$  km/h with Track system GBL460