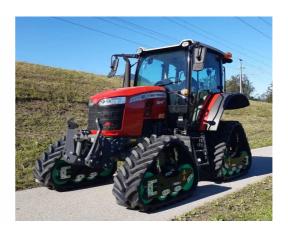

#### MTrack GBL 460

Track system GBL460 for medium-sized tractors between 100 hp and 150 hp