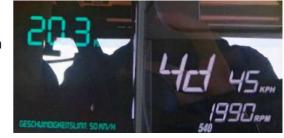

## 3 Speed

Reduction of the vehicle speed using the Massey Ferguson 5711M as an example

MF 5711M with municipal tires RA 540/65 R38 with D=1665mm

 $-> v_{(max)} = 45 \text{ km/h}$  with wheels

MF 56711M with Track system GBL 460 RA with D=755mm  $\rightarrow v_{(max)} = 20.5$  km/h with Track system GBL460